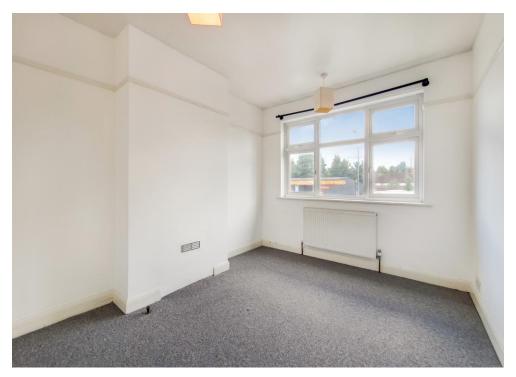

Offered as unfurnished, this bright & airy home benefits from double glazing throughout, side access, off road parking for one car to the rear, loft storage space, solid oak flooring to the ground floor living areas and enjoys good décor throughout.

The accommodation comprises wide entrance hall, living room, separate dining room with sliding patio doors leading onto the rear garden, a modern fitted kitchen, two double bedrooms, bedroom three, four-piece family bathroom suite with separate shower cubicle and a private West facing rear garden mainly decked with cleverly designed storage areas and a screened parking bay.