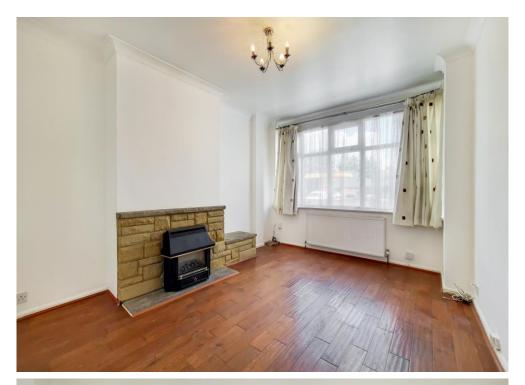

Offered as unfurnished, this bright & airy home benefits from double glazing throughout, side access, off road parking for one car to the rear, loft storage space, solid oak flooring to the ground floor living areas and enjoys good décor throughout.

The accommodation comprises wide entrance hall, living room, separate dining room with sliding patio doors leading onto the rear garden, a modern fitted kitchen, two double bedrooms, bedroom three, four-piece family bathroom suite with separate shower cubicle and a private West facing rear garden mainly decked with cleverly designed storage areas and a screened parking bay.