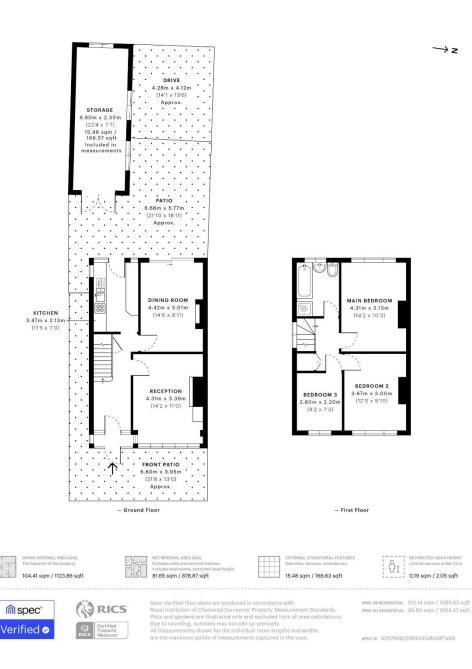

Offered as unfurnished, this bright & airy home benefits from double glazing throughout, side access, off road parking for one car to the rear, loft storage space, solid oak flooring to the ground floor living areas and enjoys good décor throughout.

The accommodation comprises wide entrance hall, living room, separate dining room with sliding patio doors leading onto the rear garden, a modern fitted kitchen, two double bedrooms, bedroom three, four-piece family bathroom suite with separate shower cubicle and a private West facing rear garden mainly decked with cleverly designed storage areas and a screened parking bay.