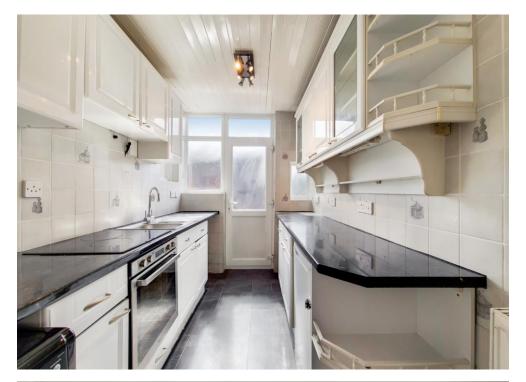

Offered as unfurnished, this bright & airy home benefits from double glazing throughout, side access, off road parking for one car to the rear, loft storage space, solid oak flooring to the ground floor living areas and enjoys good décor throughout.

The accommodation comprises wide entrance hall, living room, separate dining room with sliding patio doors leading onto the rear garden, a modern fitted kitchen, two double bedrooms, bedroom three, four-piece family bathroom suite with separate shower cubicle and a private West facing rear garden mainly decked with cleverly designed storage areas and a screened parking bay.