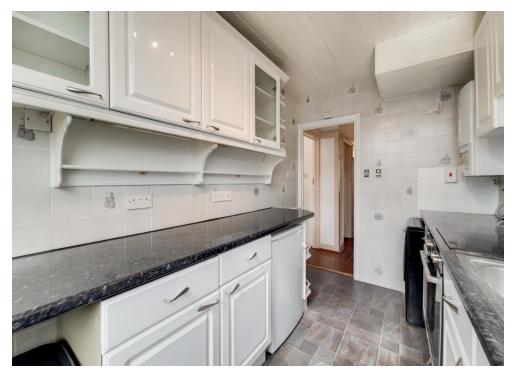

Offered as unfurnished, this bright & airy home benefits from double glazing throughout, side access, off road parking for one car to the rear, loft storage space, solid oak flooring to the ground floor living areas and enjoys good décor throughout.

The accommodation comprises wide entrance hall, living room, separate dining room with sliding patio doors leading onto the rear garden, a modern fitted kitchen, two double bedrooms, bedroom three, four-piece family bathroom suite with separate shower cubicle and a private West facing rear garden mainly decked with cleverly designed storage areas and a screened parking bay.