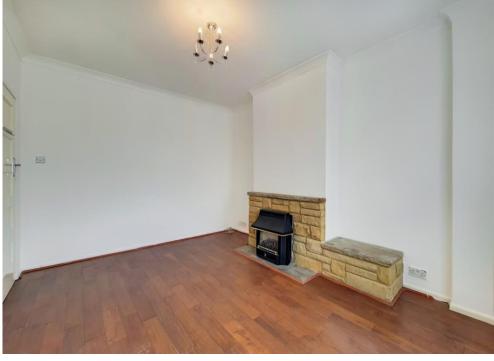

Offered as unfurnished, this bright & airy home benefits from double glazing throughout, side access, off road parking for one car to the rear, loft storage space, solid oak flooring to the ground floor living areas and enjoys good décor throughout.

The accommodation comprises wide entrance hall, living room, separate dining room with sliding patio doors leading onto the rear garden, a modern fitted kitchen, two double bedrooms, bedroom three, four-piece family bathroom suite with separate shower cubicle and a private West facing rear garden mainly decked with cleverly designed storage areas and a screened parking bay.