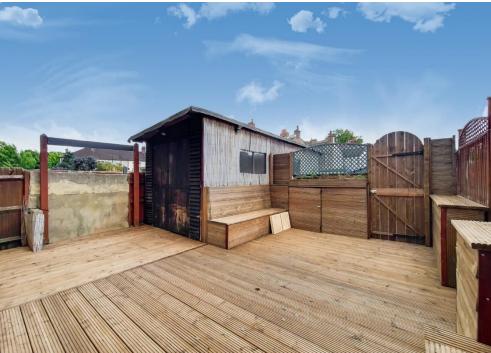

Offered as unfurnished, this bright & airy home benefits from double glazing throughout, side access, off road parking for one car to the rear, loft storage space, solid oak flooring to the ground floor living areas and enjoys good décor throughout.

The accommodation comprises wide entrance hall, living room, separate dining room with sliding patio doors leading onto the rear garden, a modern fitted kitchen, two double bedrooms, bedroom three, four-piece family bathroom suite with separate shower cubicle and a private West facing rear garden mainly decked with cleverly designed storage areas and a screened parking bay.